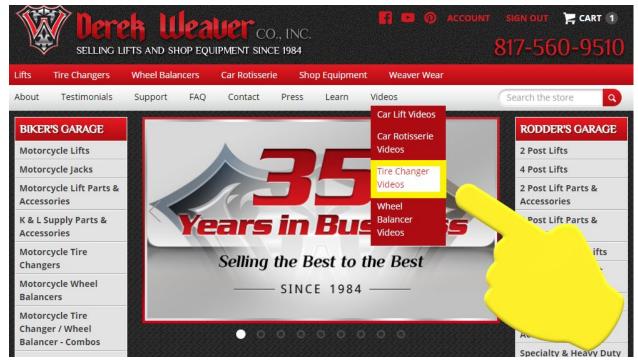

## Step 4: Choose the appropriate link

- For W-894XS & W-898XS select Weaver Tire Changer Videos
- For W-M807X select Weaver Motorcycle Tire Changer Videos

All videos are for demonostration purposes. You must wear manufacturer recommended protective gear when using equipment and follow all safety precautions in the manufacturer's operation manual.

Weaver® Tire Changer Videos

Automotive: 890 Series

Weaver® Motorcycle Tire Changer Videos

Motorcycle: 806/807 Series