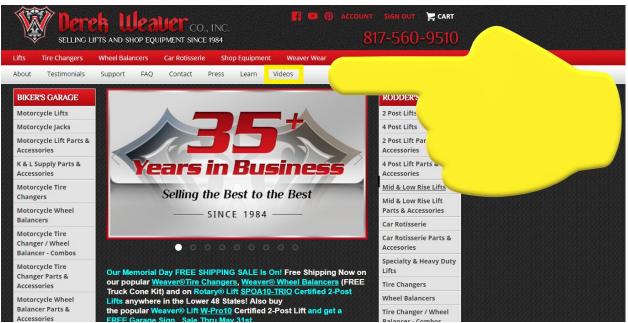

## **QUICK START GUIDE**

Step 1: Visit www.derekweaver.com/ (visible on smartphones and tablets)

Step 2: Select "Videos"

Step 3: Choose "Tire Changer Videos"