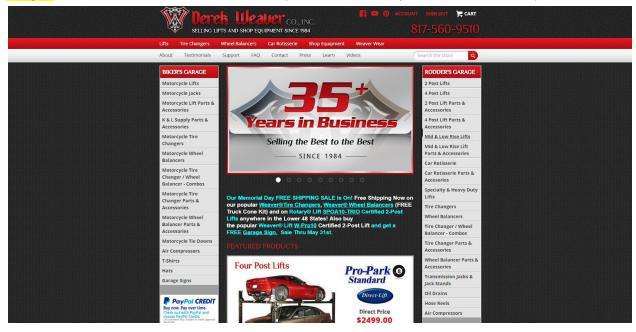

## **QUICK START GUIDE**

Step 1: Visit www.derekweaver.com/ (visible on smartphones and tablets)

Step 2: Select "Videos"

Step 3: Choose "Tire Changer Videos"